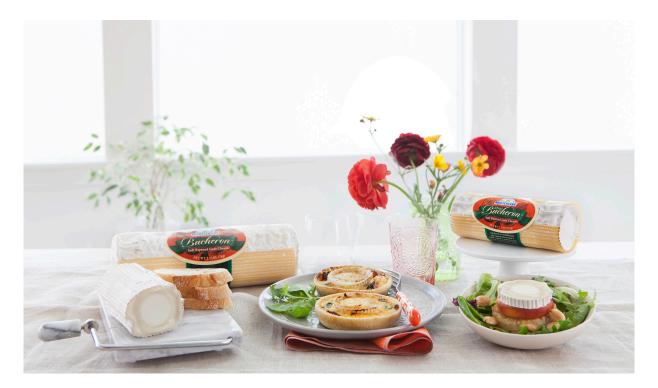

## Featured Items

DACHEESE2I DACHEESE2E DACHEESE2Z

| DACHEESE1F  | Organic Goat Cheese Logs               | 12X4 OZ  |
|-------------|----------------------------------------|----------|
| DACHEESE1G  | Organic Garlic & Herb Goat Cheese Logs | 12X4 OZ  |
| DACHEESE1H  | Bluberry Goat Cheese Logs              | 12X4 OZ  |
| DACHEESE11  | Cranberry Goat Cheese Logs             | 12X4 OZ  |
| DACHEESE1J  | Fig & Olive Goat Cheese Logs           | 12X4 OZ  |
| DACHEESE1K  | Honey Goat Cheese Logs                 | 12X4 OZ  |
| DACHEESE1L  | Plain Goat Cheese Logs                 | 12X4 OZ  |
| DACHEESE1M  | Goat Cheese Crumble Cups               | 12X4 OZ  |
| DACHEESE2   | Goat's Milk Fromage Blanc              | 2X3.5 LB |
| DACHEESE2A  | Fresh Goat Cheese                      | 4 LB     |
| DACHEESE2AA | Creamy Goat Cheese Spread              | 2X3.5 LB |
| DACHEESE2B  | Goat Cheese Log                        | 10.5 OZ  |
| DACHEESE2C  | Goat Cheese Crumbles                   | 2X2 LB   |
| DACHEESE2D  | Rondin Goat Cheese                     | 2 LB     |
| DACHEESE2E  | Bucheron Log                           | 2.2 LB   |
| DACHEESE2EE | Mini Bucheron Logs                     | 6X11 OZ  |
| DACHEESE2G  | Honey Rondin Goat Log                  | 2 LB     |
| DACHEESE2H  | Garlic and Herb Goat Log               | 10.5 OZ  |
| DACHEESE2Z  | Mini Goat Brie Wheel                   | 6X4.4 OZ |
|             |                                        |          |